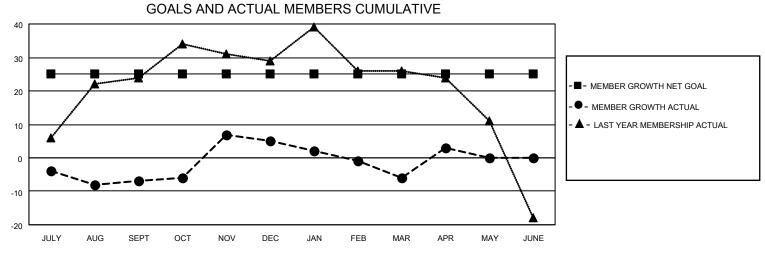

## District 23 A

| Clubs                 |               |           |               | Members               |                        |                         |                                                    |
|-----------------------|---------------|-----------|---------------|-----------------------|------------------------|-------------------------|----------------------------------------------------|
| RESULTS FOR 2022-2023 |               |           |               | RESULTS FOR 2022-2023 |                        |                         |                                                    |
| QUARTER               | NEW CLUB GOAL | NEW CLUBS | DROPPED CLUBS | QUARTER MEME          | BER GROWTH NET<br>GOAL | MEMBER GROWTH<br>ACTUAL | DROPPED<br>MEMBERS ACTUAL<br>(including transfers) |
| JULY/AUG/SEPT         | 1             | 0         | 0             | JULY/AUG/SEPT         | 25                     | 26                      | 28                                                 |
| OCT/NOV/DEC           | 0             | 0         | 0             | OCT/NOV/DEC           | 0                      | 62                      | 44                                                 |